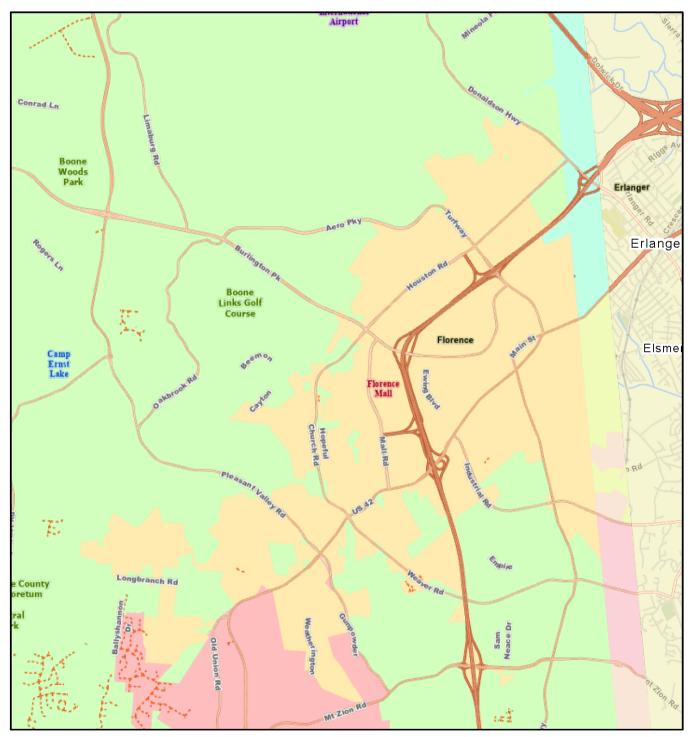

#### Submit your favorite photos of Florence

- Please submit digital, color photos in JPEG or PNG format with high resolution.
- Residency in Florence is not a requirement for photo submission, but the photo must be taken within the City of Florence. Refer to the city map provided or visit www.florence-ky.gov for more information.
- Once submitted, photographs become the property of the City of Florence. While efforts will be made to maintain the original photo layout, the City of Florence reserves the right to crop photos if needed.
- Photos may be utilized on the City of Florence's website, social media, and promotional materials without attribution.
- Focus your photographs on landscape, people, and landmarks within the City of Florence.