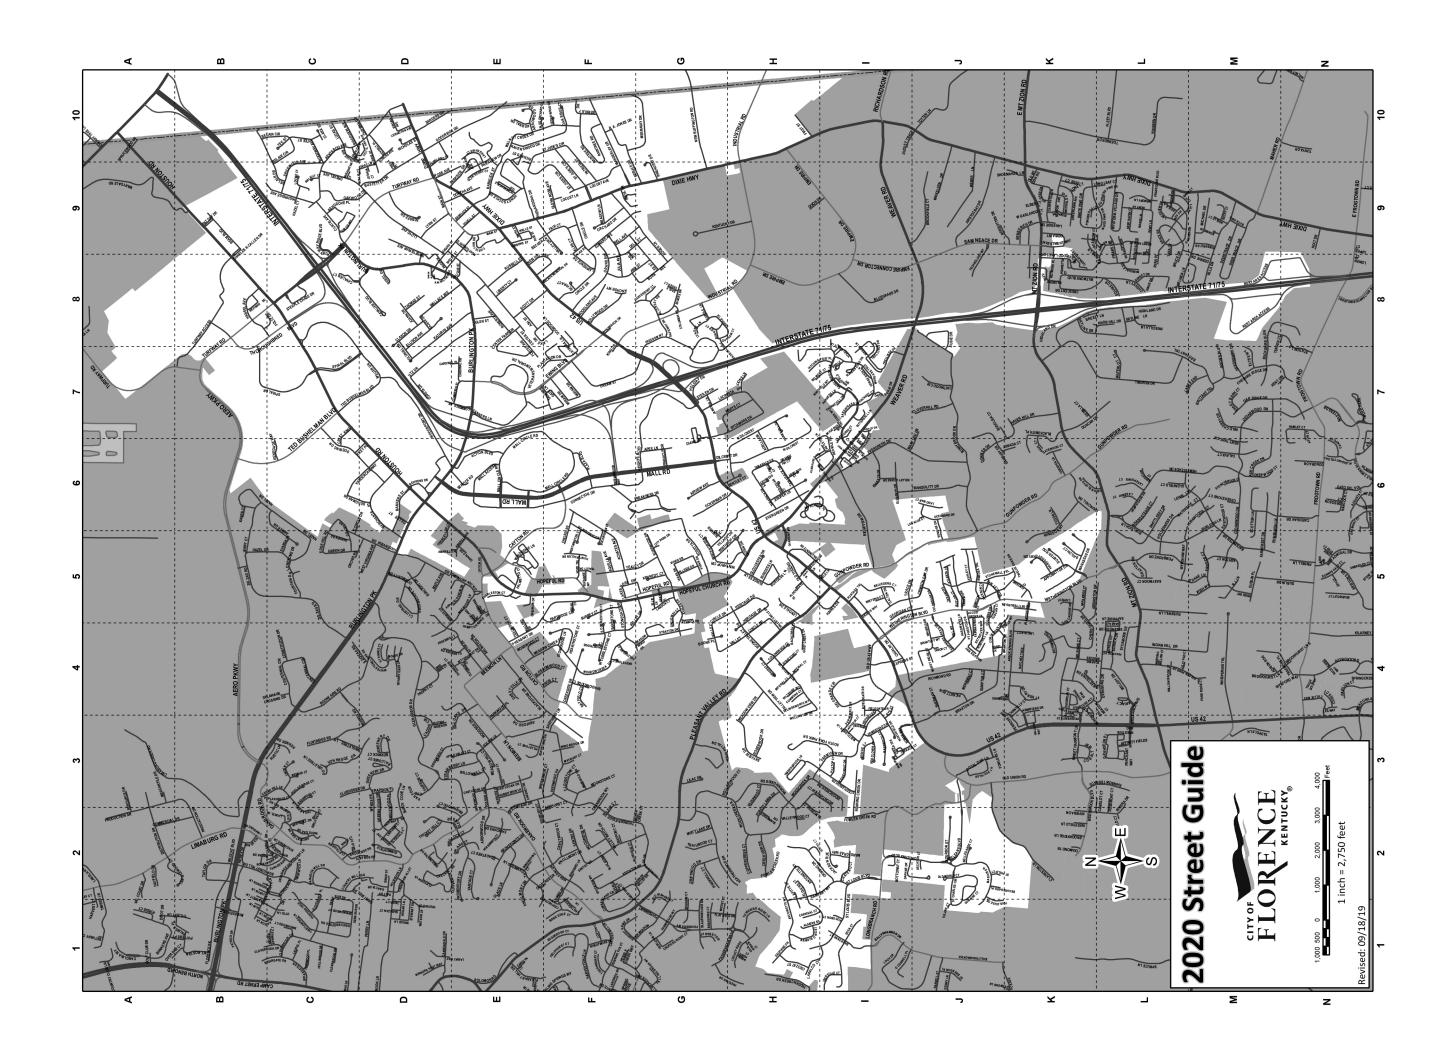

mview) (F-8) Off U.S. 42 or Dixie Hwy. to Circle Dr. (G-8,G-9,F-9) Off U.S. 42 to Grand Ave. to (H-5) Off Pleasant Valley Rd. north of Old Toll Road (Industrial Park) (G-8) Off Industrial Rd. to Carole Ln. (Florence Estates Apts. - Private) (D-10) Off Dixie Hwy. near Kenton County (E-8) Off U.S. 42 to Russell St. to Center St. (H-7) Off U.S. 42 to Lacresta Dr. (D-9) Off Girard St. or Turfway Rd.

(F-9) Off Dixie Hwy. to Manderlay Dr. or St.

(F-9) Off Dixie Hwy. to Glenn Rose Ave.

(J-6) Off Gunpowder Rd. to Sunrise Dr. to

Jude's Cir.

(Boone County)

Oceanage Dr.

(F-8,F-9) Off U.S. 42 to Grand Ave. to Ann

(H-6) Off Weaver Rd. to Tamarack Dr.

(D-7,D-8,E-8) Off KY 18 east of Utz Dr.

(G-5,F-4) Off Hopeful Church Rd. south of

(G-5) Off Hopeful Church Rd. to Surfwood

St

Stonegate Dr.



| Louise Court            | (C-9) Off Kentaboo Ave. to Highridge Ave. to Hazel Ct.                           | Mossy Ridge Ct    | (J-4) Off Wetherington Blvd. to Savannah Lakes Dr. to Brantley Way to Waverly Dr.         | Pheasant Drive           | (F-5,E-4) Off Hopeful Church Rd. or Cayton Rd.                                       |
|-------------------------|----------------------------------------------------------------------------------|-------------------|-------------------------------------------------------------------------------------------|--------------------------|--------------------------------------------------------------------------------------|
| Lucas Street            | (C-10) Off Kentaboo Ave. north of Ridgeview Ave.                                 | Mount Zion Ro